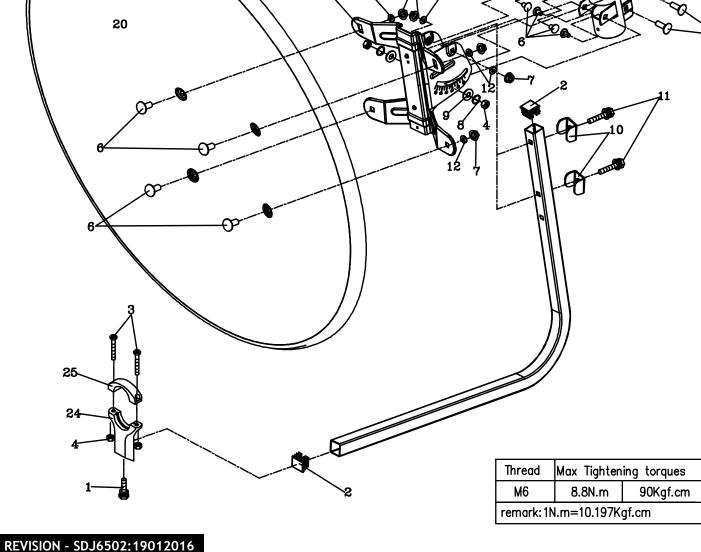

## SUITS: SBS1 METAL ROOF FLEXIMOUNT | SBS2 TILE ROOF MOUNT

| 25  | 8              | 40mm LNB CLAMP                  | 1   |
|-----|----------------|---------------------------------|-----|
| 24  |                | 40mm LNB CLAMP HOLDER           | 1   |
| 23  | <b>1</b>       | Pole Adapter                    | 1   |
| 22  | >              | LNB Arm                         | 1   |
| 21  | **             | Reflector Bracket               | 1   |
| 20  | ·              | Reflector                       | 1   |
| 12  | 0              | M6 Nylon Washer                 | 8   |
| 11  |                | M6*35 hex-head cap screw w/w    | 2   |
| 10  | <b>&amp;</b>   | Washer                          | 2   |
| 9   | 0              | id6.5*od19 Washer               | 2   |
| 8   | 0              | M6 spring Washer                | 2   |
| 7   | •              | M6 flange nut                   | 8   |
| 6   | (BZZZ          | M6*15 Round—head screw          | 8   |
| 5   | ( <del> </del> | M6*45 Round-head screw          | 2   |
| 4   |                | M6 hex nut                      | 4   |
| 3   |                | M6*20 hex-cross-head cap screw  | 2   |
| 2   | <b>(</b> )     | cover                           | 2   |
| 1   |                | M6*12 hex-head cap screw w/sw/w | 1   |
| NO. | ITEM           | DESCRIPTION                     | QTY |