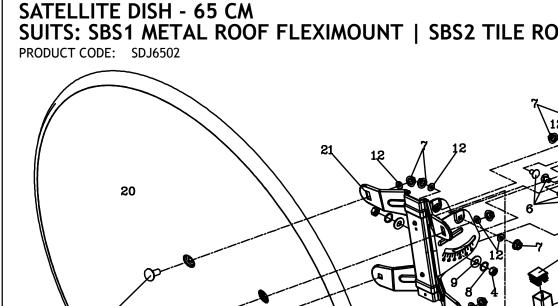

## SUITS: SBS1 METAL ROOF FLEXIMOUNT | SBS2 TILE ROOF MOUNT

| 25  | 8              | 40mm LNB CLAMP                  | 1   |
|-----|----------------|---------------------------------|-----|
| 24  |                | 40mm LNB CLAMP HOLDER           | 1   |
| 23  | <b>1</b>       | Pole Adapter                    | 1   |
| 22  | >              | LNB Arm                         | 1   |
| 21  | **             | Reflector Bracket               | 1   |
| 20  | ·              | Reflector                       | 1   |
| 12  | 0              | M6 Nylon Washer                 | 8   |
| 11  |                | M6*35 hex-head cap screw w/w    | 2   |
| 10  | <b>&amp;</b>   | Washer                          | 2   |
| 9   | 0              | id6.5*od19 Washer               | 2   |
| 8   | 0              | M6 spring Washer                | 2   |
| 7   | •              | M6 flange nut                   | 8   |
| 6   | (BZZZ          | M6*15 Round—head screw          | 8   |
| 5   | ( <del> </del> | M6*45 Round-head screw          | 2   |
| 4   |                | M6 hex nut                      | 4   |
| 3   |                | M6*20 hex-cross-head cap screw  | 2   |
| 2   | <b>(</b> )     | cover                           | 2   |
| 1   |                | M6*12 hex-head cap screw w/sw/w | 1   |
| NO. | ITEM           | DESCRIPTION                     | QTY |